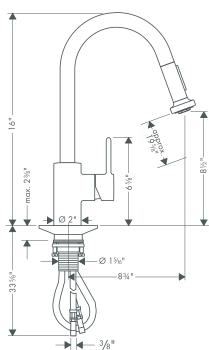

# Metro E HighArc 2-Spray Pull-Down Kitchen Faucet

The measurements shown are for reference only.

Products and specifications shown are subject to change without notice.

Specification sheet revised 12/2007

#### **Installation Notes**

• 3/8" supply hoses – requires 3/8" compression fittings